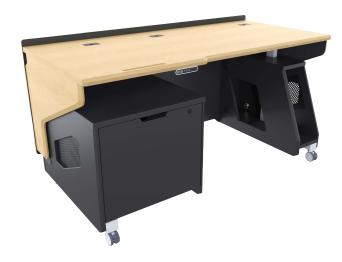

## DSL38 Multimedia Standing Desk

The **DSL38** is a height-adjustable mobile ADA desk designed for versatility and functionality. It includes a storage compartment tailored for our DIR9200-8 equipment and additional cubby space for personal items. Crafted with durable and scratch-resistant thermowrap panels, its contemporary design blends sturdiness with style. Enhanced with side modesty panels and underside compartments, doubling as secondary work surfaces, this desk is ideal for training sites, classrooms, labs, offices and lecture halls, offering flexibility and convenience for various professional settings.

## Standard Features

- Personal storage cubby
- ADA compliant
- Linak® height adjustable electric actuators
- Heavy duty casters
- Wire management solutions throughout entire unit
- Perforated metal air ventilation
- Highly resistant thermowrap finish
- Ships assembled

## **Options**

- C900S Single Display Monitor Mount
- C900D Dual Display Monitor Mount
- PLM1022 LCD Monitor Mount
- CHGQIB Concealed Wireless Charger
- FM3 Countdown Timer and Clock
- MIC-18 MX418 S/C Microflex Gooseneck Microphone
- LIGHT-18 Adjustable Gooseneck Light
- PB 6 Outlet 110V Power Bar
- PC-PATCH Power Panel with Surge Protection and USB Port
- CUB3 Round Cable Well
- CUB4 Round Cable Well
- CUB22 Black 3 Module Panel
- CUBM3 3 Module Power & Data Panel
- CUBM4 4 Module Power & Data Panel
- DIR9200-8 8U Drop-in Rack
- **CUSTOM CUTOUT** Cutouts for Electronics or Other Items