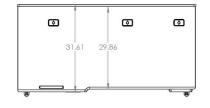

**Specifications Model: DSL38** 

Width: 64.75"

**Depth:** 31.61"

Height: 29" - 54.75"