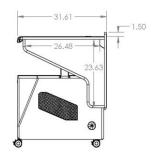

**Specifications Model: DSL38** 

Width: 64.75"

**Depth:** 31.61"

Height: 29" - 54.75"