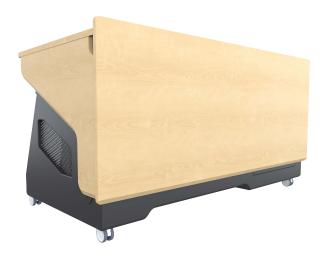

## DSL38 Multimedia Standing Desk

The **DSL38** is a height-adjustable mobile ADA desk designed for versatility and functionality. It includes a storage compartment tailored for our DIR9200-8 equipment and additional cubby space for personal items. Crafted with durable and scratch-resistant thermowrap panels, its contemporary design blends sturdiness with style. Enhanced with side modesty panels and underside compartments, doubling as secondary work surfaces, this desk is ideal for training sites, classrooms, labs, offices and lecture halls, offering flexibility and convenience for various professional settings.

## Standard Features

- Personal storage cubby
- ADA compliant
- Linak® height adjustable electric actuators
- Heavy duty casters
- Wire management solutions throughout entire unit
- Perforated metal air ventilation
- Highly resistant thermowrap finish
- Ships assembled