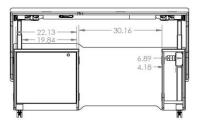

**Specifications Model: DSL38** 

Width: 64.75"

**Depth:** 31.61"

Height: 29" - 54.75"