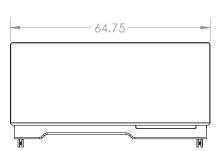

**Specifications Model: DSL38** 

Width: 64.75"

**Depth:** 31.61"

Height: 29" - 54.75"